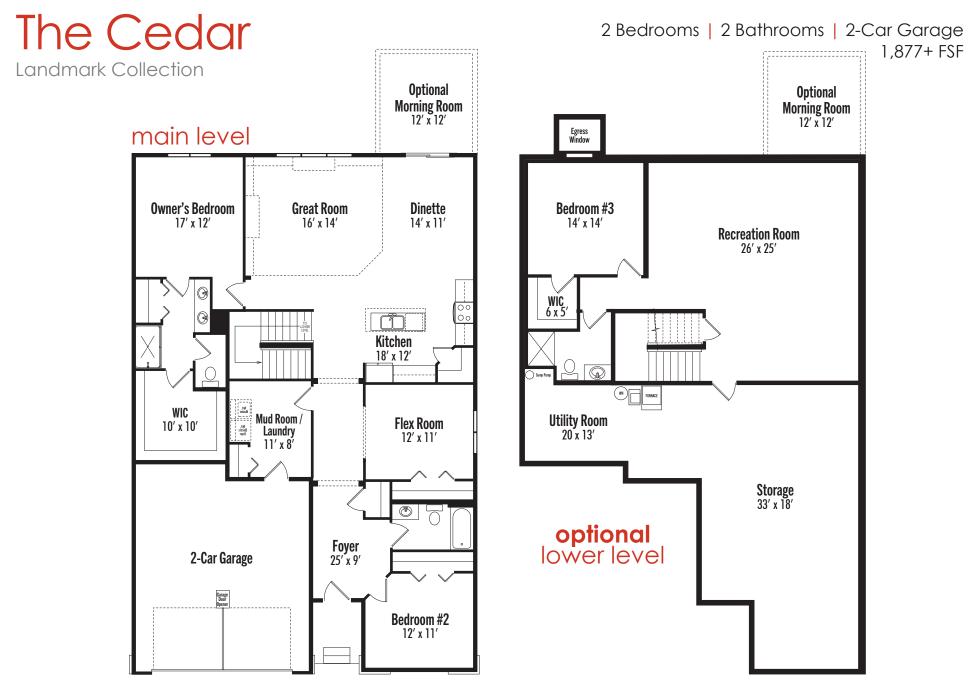

The Cedar Landmark Collection

2 Bedrooms

2 Bathrooms

2-Car Garage

1,877+ Square Feet